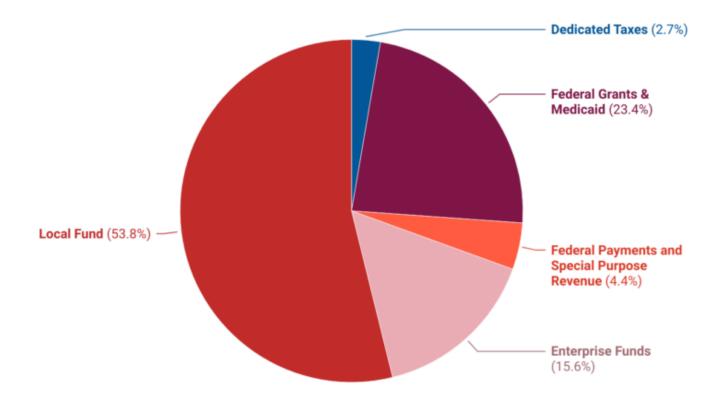

#### Collective Public Investments Made Possible by DC's Diverse Revenue Sources

#### Where the Money Comes From

Source of Gross Funds for FY 2023 (\$20 Billion), Excluding Intra-District Funds

Source: Fiscal Year 2023 Budget & Financial Plan • Created with Datawrapper