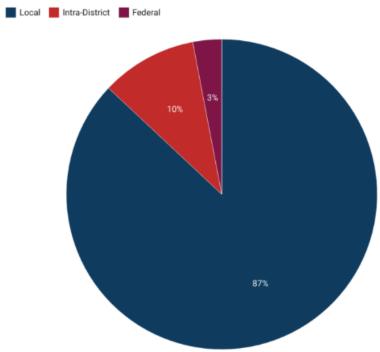

### **DCPS Funding**

#### DCPS Fiscal Year 2021 Approved Budget

Funding Source, as a Percentage of DCPS Gross Budget

Chart: DCFPI · Created with Datawrapper