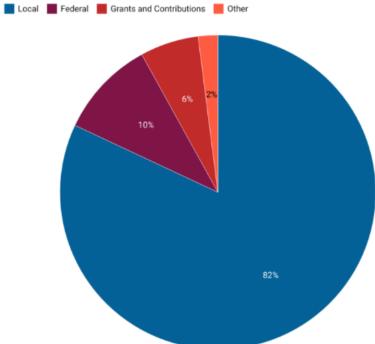

#### **Charter funding**

#### DC Public Charter Schools Fiscal Year 2021 Revenue

Funding Source, as a Percentage of PCS Gross Budget

Chart: DCFPI · Created with Datawrapper