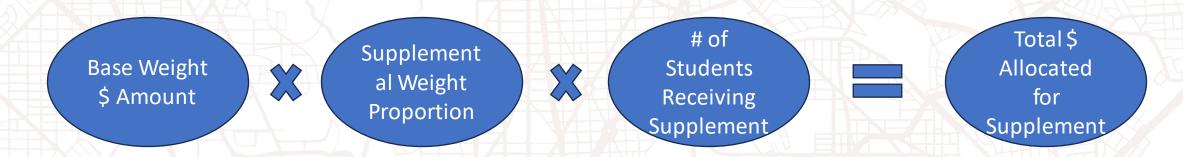

#### Following the Funding from Local Education Agencies to Schools

Not all money from the UPSFF follows the student to their school. The UPSFF is multiplied by LEA projected enrollment, and LEA leaders are responsible for directing funding to schools.

Each Local Education Agency (LEA) has broad control and flexibility in the use of its funds:

- LEA leaders can direct funds based on the priorities of their school model
- Individual school leaders (principals) input varies widely
- Budgets are posted to PCSB and DCPS websites annually
- Currently, there is no uniform budget template or spending categories for charter schools