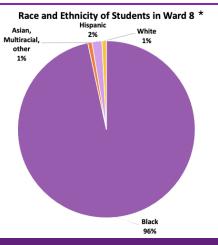

\*Information refers to students who **attend** Ward 8 schools

\*\*2016-2017 data, latest available

\*\*\*Information refers to students who live in Ward 8