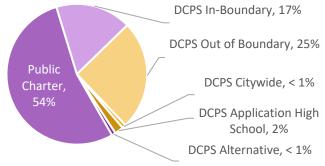

| By Grade Level*              | Ward 8          | All DC | % of<br>All DC |
|------------------------------|-----------------|--------|----------------|
| РКЗ-5                        | 10,109          | 52,853 | 19.1%          |
| 6-8                          | 2,113           | 14,517 | 14.5%          |
| 9-12                         | 1,724           | 15,060 | 11.4%          |
|                              |                 |        | % of           |
| By Student Group*            | % of War        | d 8**  | All DC**       |
| By Student Group*<br>At-Risk | % of War<br>689 |        |                |
|                              |                 | %      | All DC**       |



## Public School Enrollment At-a-Glance





|                      | Public<br>Charter | DCPS | Total |
|----------------------|-------------------|------|-------|
| Number of<br>Schools | 23                | 19   | 42    |

\*Information refers to students who **attend** Ward 8 schools

\*\*2016-2017 data, latest available

\*\*\*Information refers to students who live in Ward 8

## Ward 8 Demographics



## **24.36%**

Of Families with Children Live Below Poverty (Compared to the 9.99% DC Average)

# **16.70%**

Unemployment Rate (Compared to the 7.5% DC Average) Median Household Income by Race and Ethnicity in Ward 8

| White                  | \$109,521 |
|------------------------|-----------|
| Black/African American | \$34,548  |
| Asian                  | \$54,159  |
| Other                  | \$44,945  |
| 2+ Races