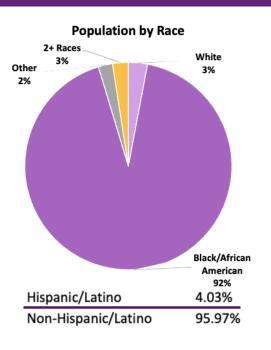

#### Median Household Income by Race and Ethnicity in Ward 7

| White                           | \$115,534 |
|---------------------------------|-----------|
| Black/African American          | \$37,766  |
| Asian                           | \$71,031  |
| Other                           | \$54,069  |
| 2+ Races                        | \$55,536  |
| Hispanic/Latino                 | \$62,854  |
| Non-Hispanic/Latino<br>\$40,963 | \$40,113  |