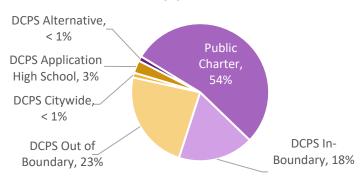

# Share of Public School Enrollment in Ward 7\*\*\*

|                   | Public<br>Charter | DCPS | Total |
|-------------------|-------------------|------|-------|
| Number of Schools | 20                | 17   | 37    |

<sup>\*\*2016-2017</sup> data, latest available

<sup>\*\*\*</sup>Information refers to students who **live** in Ward 7