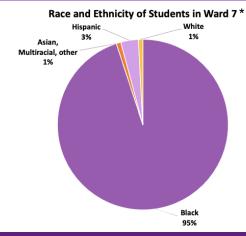

# Ward 7 Fact Sheet

## Public School Enrollment At-a-Glance

| By Grade Level* | Ward 7 | All DC | % of<br>All DC |
|-----------------|--------|--------|----------------|
| PK3-5           | 7,556  | 52,853 | 14.3%          |
| 6-8             | 2,167  | 14,517 | 14.9%          |
| 9-12            | 2,869  | 15,060 | 19.1%          |
|                 |        |        | % of           |

| By Student Group* | % of Ward 7** | % of<br>All DC** |
|-------------------|---------------|------------------|
| At-Risk           | 56%           | 47%              |
| SPED              | 16%           | 14%              |
| ELL               | 2%            | 10%              |



# Share of Public School Enrollment in Ward 7\*\*\*



|                   | Public<br>Charter | DCPS | Total |
|-------------------|-------------------|------|-------|
| Number of Schools | 20                | 17   | 37    |

<sup>\*</sup>Information refers to students who attend Ward 7 schools

### Ward 7 Demographics



18.55%

Of Families with Children Live Below Poverty

(Compared to the 9.99% DC Average)

12.80%

Unemployment Rate

(Compared to the 7.5% DC Average)

#### Median Household Income by Race and Ethnicity in Ward 7

| White                           | \$115,534 |
|---------------------------------|-----------|
| Black/African American          | \$37,766  |
| Asian                           | \$71,031  |
| Other                           | \$54,069  |
| 2+ Races