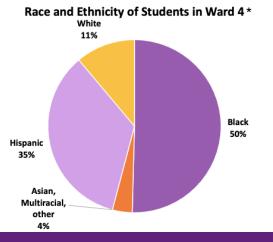

\*Information refers to students who **attend schools** in Ward 4 \*\*2016-2017 data, latest available

\*\*\*Information refers to students who live in Ward 4