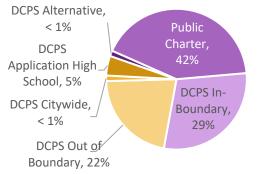

### Share of Public School Enrollment in Ward 4\*\*\*

|                      | Public<br>Charter | DCPS | Total |
|----------------------|-------------------|------|-------|
| Number of<br>Schools | 20                | 18   | 38    |

\*Information refers to students who **attend schools** in Ward 4 \*\*2016-2017 data, latest available

\*\*\*Information refers to students who live in Ward 4