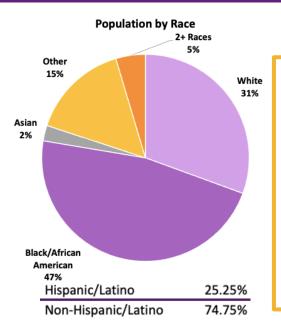

## Ward 4 Demographics

4.53%

Of Families with Children Live Below Poverty (Compared to the 9.99% DC Average)

## 8.80%

#### Unemployment Rate (Compared to the 7.5% DC Average)

Median Household Income by Race and Ethnicity in Ward 4

| White                  | \$165,153 |
|------------------------|-----------|
| Black/African American | \$68,024  |
| Asian                  | \$121,786 |
| Other                  | \$61,662  |
| 2+ Races               | \$105,625 |
| Hispanic/Latino        | \$71,738  |
| Non-Hispanic/Latino    | \$99,797  |